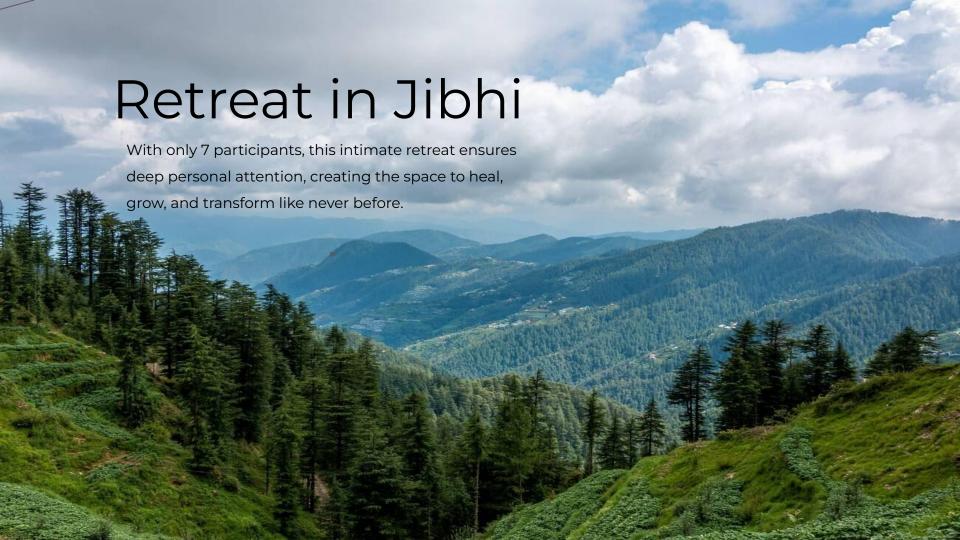

# A Nature Retreat for Inner Transformation

Day **1** | 04.11.24 | Arrival & Grounding Settle into the tranquil Norwegian Wood Cafe & Cottages, unwind from the journey, and meet your group in an ice breaking session..